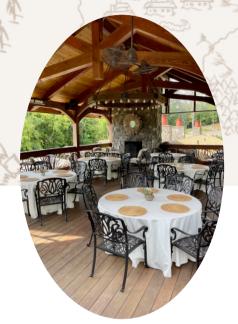

## tree elf PACKAGE

25-40 GUESTS *\$699* 

The Nest Patio provides a cozy yet fun space atop our dwellings, overlooking the Village Gardens. Take advantage of the indoor bar & bathroom connected to this timber framed patio.