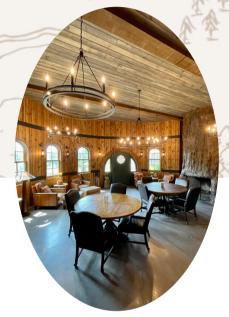

# ground elf PACKAGE

UP TO 24 GUESTS \$449

Enjoy our multi-purpose indoor meeting space, the Ground Elf Burrows. Equipped with AV, wet bar, bathroom, and fireplace, it's the perfect quaint space for smaller parties and meetings.